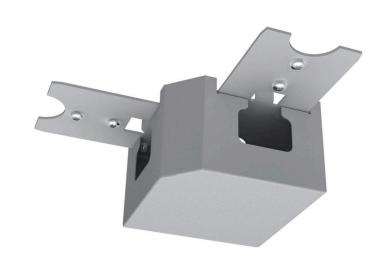

Accessories - L/T-connector/node point/DV for light landscapes

Junction point, suitable for suspended mounting; Housing colour silver grey/white aluminium RAL 9006; Power feed is possible from above. Electrical connection via separate accessories in the SRT-KDV wiring set. Suspension is not possible on the light run connector; accessories for the SRT system

## **MECHANICS**

| Housing colour         | silver grey/white aluminium RAL 9006               |
|------------------------|----------------------------------------------------|
| Dimensions (LxWxH/DxH) | 137mm x 54mm                                       |
| Weight (net)           | 0.3kg                                              |
| Type of installation   | Mounting rail system installation, Light structure |
| Dimensions             |                                                    |

Length

Height

137 mm

54 mm