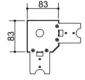

## **MECHANICS**

| Housing colour         | silver grey/white aluminium RAL 9006               |
|------------------------|----------------------------------------------------|
| Dimensions (LxWxH/DxH) | 137mm x 54mm                                       |
| Weight (net)           | 0.3kg                                              |
| Type of installation   | Mounting rail system installation, Light structure |
| Dimensions             |                                                    |

Length

Height

137 mm

54 mm